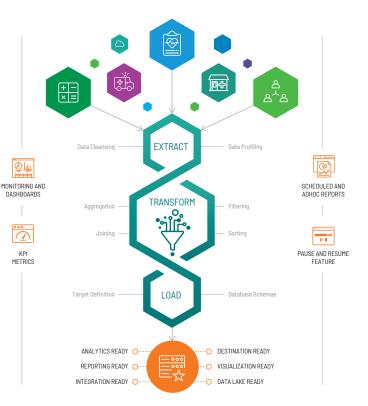

### ANY SOURCE, ANY DESTINATION

DataPort's ETL automation features makes it easy to collect data from multiple sources, move the data to a preferred data warehouse, and build reports on the go. DataPort's on-premise and cloud-based deployment options, customizable workflows, real-time data pipeline status, tracking, governance, analytics, and shallow learning curve - enable businesses to make faster and accurate decisions, and gain deep business insights for a competitive edge while meeting compliance standards.

#### Integration Ecosystem

- COTS-based Multitenant SAAS Solution
- Integrates with Multiple Data Sources
- Syncs with any Data Warehouse or Database
- Efficient UI based SQL editor
- Track Extraction/Load Status in Real-Time
- On Premise, Cloud and Hybrid Deployment
- UI-based Mapping of Source to Destination
- Terminate, Pause, and Resume Process
- Real-time Dashboards and Forecasting
- User Group, Role, Role Group Authorization