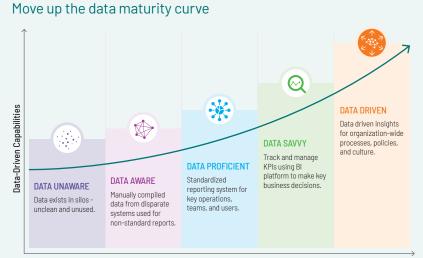

#### ANALYTICS MATURITY

DataPort leverages CITI's very own enterprise data warehouse and analytics solution DataInsights. DataPort seamlessly plugs into DataInsights resulting in time and cost savings, while delivering quality results with little or no support from your IT department, enhancing the confidence of stakeholders in its accuracy and consistency. DataInsights can help your organization attain analytics maturity by empowering you to identify risks, unravel patterns, make informed business decisions, and improve customer experience.

Data Maturity

The ultimate goal for all organizations should be to embed data into all business processes. No data. No decisions.